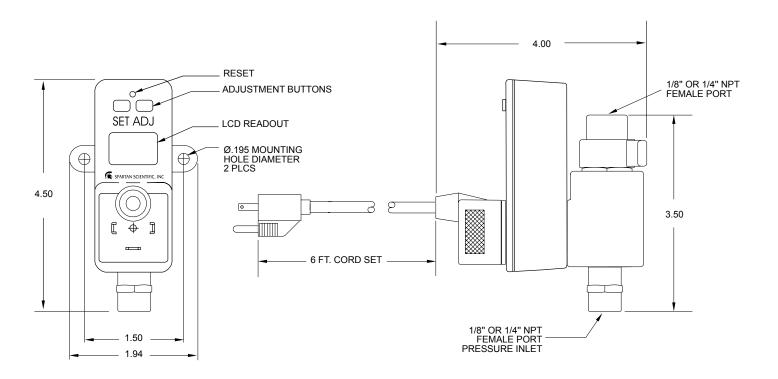

# **Dimensional Data**

ISO DIN Interface: DIN 43650 / ISO 4400

Electrical Connection: 120 V CRDV's get 6 ft. cord set with ground

wall plug. All other voltage options receive

6 ft. cord with wire leads (no plug)