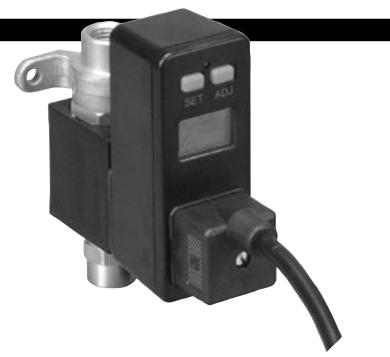

The Series CRDV/A is a miniature, direct acting valve/timer package designed for condensation removal in small volumes. The compact, in-line style of the CRDV/A provides easy, space saving mounting to air line drop legs and filter bowls. With a variety of orifice sizes and a pressure range of 0 to 600 psi, the CRDV/A is the perfect choice for ultra-low or ultra-high pressure applications.

## **Features**

- · All solid state timers
- Two valve sizes: 1/8" and 1/4" NPT
- Time ranges: .25 25 seconds on
  - 1 45 minutes off
- NEMA 4 environment resistant package
- Modular All valves and timers are interchangeable to improve serviceability
- Indicator lights show valve and power status
- · 1 Year warranty
- · Easy installation: Plug into wall socket and

connect to air line

· Electrical override

ISO DIN Interface: DIN 43650 / ISO 4400

Electrical Connection: 120 V CRDV's get 6 ft. cord set with ground

wall plug. All other voltage options receive

6 ft. cord with wire leads (no plug)