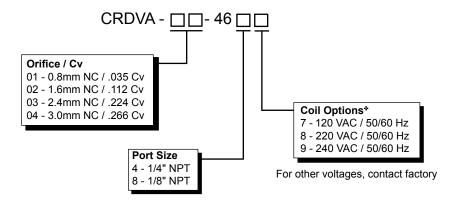

# **How To Order**

Order Example: CRDVA - 01- 4647

Series CRDVA, 0.8mm normally closed orifice, .035 Cv, 1/4" NPT port size, 120 VAC 50/60 Hz, with ball strainer

### **Technical Data**

Function: 2 way, 2 position

Normally closed or normally open

**Direct Acting** 

Port Sizes: 1/8" or 1/4" NPT

Flow Factors: 0.8mm - .035 Cv

1.6mm - .112 Cv 2.4mm - .224 Cv 3.0mm - .266 Cv

#### **Electrical Data**

Coil Data: Glass filled nylon encapsulation

(Class F, continuous duty)

8 watt VAC

Voltages: 12, 24, 120, 220, 240 VAC / 50/60 Hz

Voltage tolerance: +/- 10%

Ambient

Temperature Range: -20 to 50° C